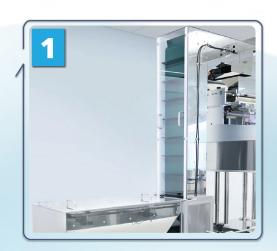

## There are **Four Reasons** Why the **RC60.12.2G Rapid Gummy Channel Counter** will Count your **Gummies**:

Floor Level Bulk Feed Hopper with Cleated Elevator Starts the Process

The **Gear Driven Rotating Double Finger Bar** Is Easily Removable For Cleaning