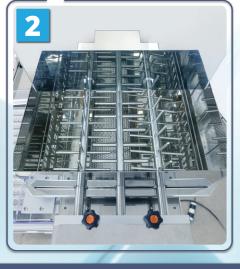

The Adjustable Variable Speed Diverter Bar Above the Product Channels, Sweeps Left & Right to Eliminate "Twinning"

Flexible Silicone Funnels Finish the Process by Reducing the Incidence of Gummies Clogging the Funnels