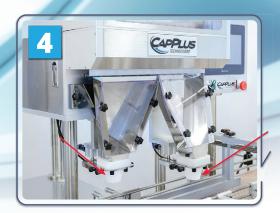

The Adjustable Variable Speed Diverter Bar Above the Product Channels, Sweeps Left & Right to Eliminate "Twinning"

Flexible Silicone Funnels Finish the Process by Reducing the Incidence of Gummies Clogging the Funnels