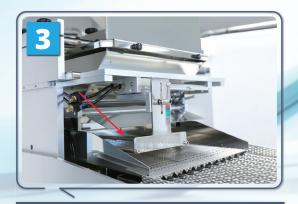

**Special Feeding System Makes Counting Gummies Easy** 

RC60.12.2G

## A Gummy Counter Designed For Speed!

Gummies have long been difficult to count into bottles. This reality has forced several manufacturers to "weigh" their gummies into containers. From a dose accuracy perspective, it is better to count gummies into a container than to package them by bottle weight. The reason Gummies have not been counted is because, due to their sticky nature, they do not feed well through standard counting equipment. That is, until now. We have designed a channel counter to solve the traditional feeding problems associated with gummies.

## There are **Four Reasons** Why the **RC60.12.2G Rapid Gummy Channel Counter** will Count your **Gummies**:

Floor Level Bulk Feed Hopper with Cleated Elevator Starts the Process

The **Gear Driven Rotating Double Finger Bar** Is Easily Removable For Cleaning

The Adjustable Variable Speed Diverter Bar Above the Product Channels, Sweeps Left & Right to Eliminate "Twinning"

Flexible Silicone Funnels Finish the Process by Reducing the Incidence of Gummies Clogging the Funnels

## • SPECIFICATIONS •

| Number of Tracks:              | 12                   |
|--------------------------------|----------------------|
| Number of Feeding Trays:       | 3                    |
| Numbers of Funnels:            | 2 Silicone           |
| Output (Gummies / min):        | Maximum 6,000 (2.5g) |
| Output (Standard product/min): | Maximum 7,000        |
| Product Size Range:            | 2 - 29mm             |
| Container Height Range:        | 45 - 200mm           |
| Container Diameter Range:      | 25 - 100mm           |

| Conveyor Length:         | 2.5m Two Lane             |
|--------------------------|---------------------------|
| Weight of Machine:       | 950Kg                     |
| Machine Dimensions:      | 2400 W x 2700 H x 2200 D  |
| Air Requirements:        | 6 - 7kg / cm <sup>2</sup> |
| Air Consumption:         | 150L / min                |
| Estimated Crated Weight: | 850kg                     |
| Electrical:              | 220V / 1ph / 60Hz         |
| Power Rating:            | 1.2 kW                    |