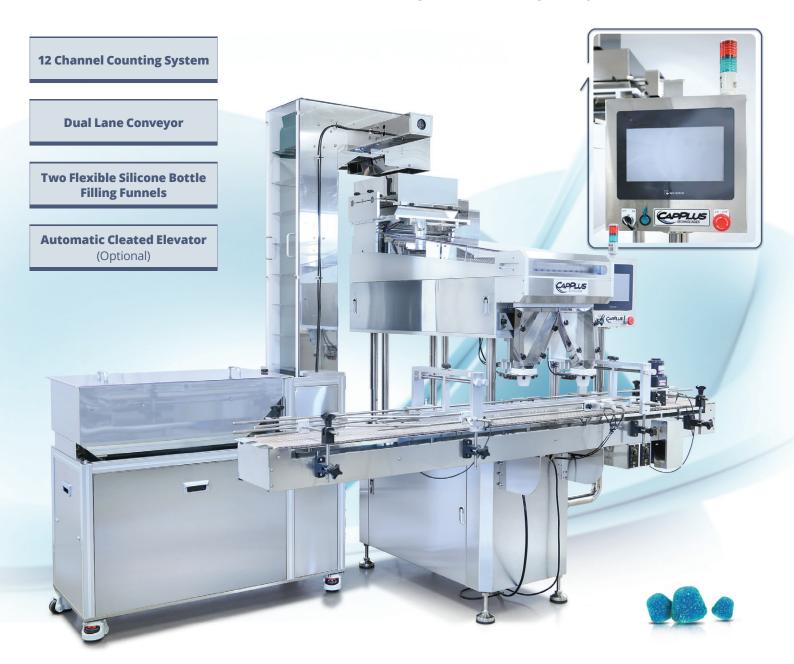

## There are **Four Reasons** Why the **RC60.12.2G Rapid Gummy Channel Counter** will Count your **Gummies**:

Floor Level Bulk Feed Hopper with Cleated Elevator Starts the Process

The **Gear Driven Rotating Double Finger Bar** Is Easily Removable For Cleaning

The Adjustable Variable Speed Diverter Bar Above the Product Channels, Sweeps Left & Right to Eliminate "Twinning"

Flexible Silicone Funnels Finish the Process by Reducing the Incidence of Gummies Clogging the Funnels