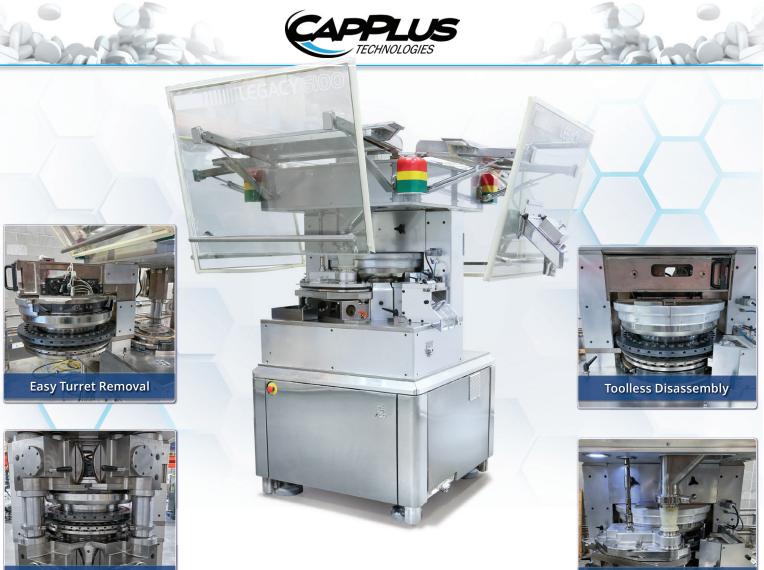

# LEGACY 6100 ROTARY TABLET PRESS

## **37 Station D Rotary Tablet Press with Interchangeable Turret**