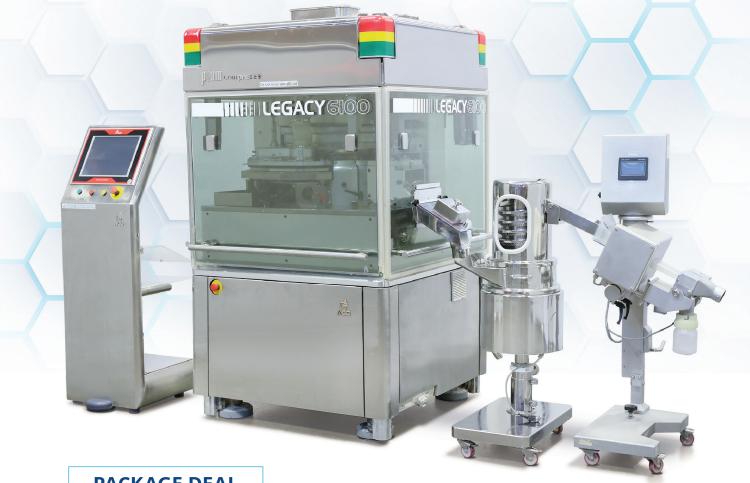

# LEGACY 6100 ROTARY TABLET PRESS

## **37 Station D Rotary Tablet Press with Interchangeable Turret**

### PACKAGE DEAL

#### HIGHLIGHTS

- 10 Ton Pre-Compression Force
- 10 Ton Main Compression Force
- Metal Detector & Deduster Included
- Operator Terminal with 12" Touch Screen
- Servo Motor Controls
- Punch Tightness Detection
- Automatic Sample Station
- Variable Speed Automatic Feeding System

| MODEL       | STATION | ТҮРЕ   | TOOLING | SPEED (TPH)   |
|-------------|---------|--------|---------|---------------|
| Legacy 6100 | 37      | Single | D       | up to 220,000 |

623-582-2800

Servo Control for Compression Rollers

#### **FEATURES**

Turret Speed 15 ~ 100 RPM

Adjustable Compression, 10 Tons Press, 10 Tons Main

25mm Maximum Tablet Diameter & 21mm Maximum Filling Depth

Automatic Weight Control System

Variable Speed Automatic Mechanical Feeding

#### BENEFITS

Up to 220,000 Tablets Per Hour Capable of Handling Wide Range of Materials Ability of Produce a Wide range of Tablet Sizes Automatically Reject Out of Spec Tablets Stabilizes Tablet Weight at Any Speed

| SPECIFICATIONS |                      |  |
|----------------|----------------------|--|
| Electrical:    | 3ph/480V/60Hz        |  |
| Dimensions:    | 1400 x 1360 x 2100mm |  |
| Weight:        | 4,500kg              |  |