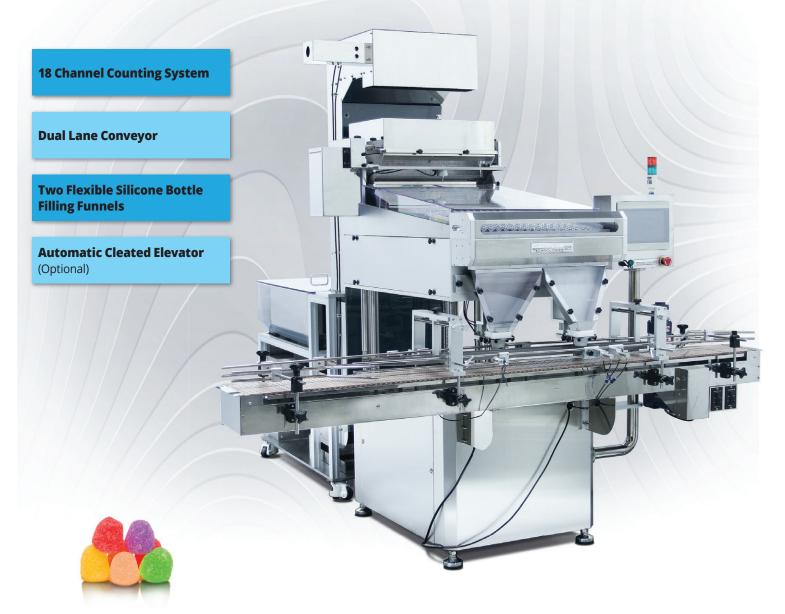

## There are four reasons why the RC90.18.2G Rapid Gummy Channel Counter will count your gummies:

Floor Level Bulk Feed Hopper with Cleated Elevator Starts the Process

The **Gear Driven Rotating Double Finger Bar** Is Easily Removable For Cleaning