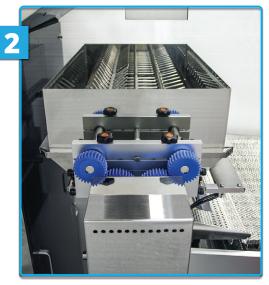

The Adjustable Variable Speed Diverter Bar Above the Product Channels, Sweeps Back and Forth to Eliminate "Twinning"

Flexible Silicone Funnels Finish the Process by Reducing the Incidence of Gummies Clogging the Funnels