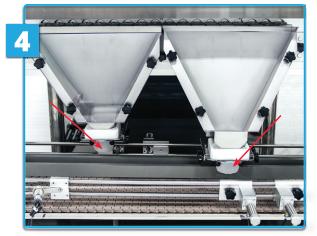

## There are four reasons why the RC90.18.2G Rapid Gummy Channel Counter will count your gummies:

Floor Level Bulk Feed Hopper with Cleated Elevator Starts the Process

The **Gear Driven Rotating Double Finger Bar** Is Easily Removable For Cleaning

The Adjustable Variable Speed Diverter Bar Above the Product Channels, Sweeps Back and Forth to Eliminate "Twinning"

Flexible Silicone Funnels Finish the Process by Reducing the Incidence of Gummies Clogging the Funnels