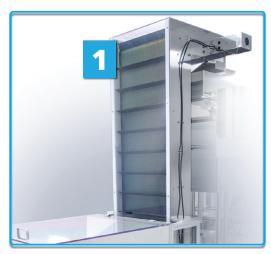

## There are four reasons why the RC90.18.2G Rapid Gummy Channel Counter will count your gummies:

Floor Level Bulk Feed Hopper with Cleated Elevator Starts the Process

The **Gear Driven Rotating Double Finger Bar** Is Easily Removable For Cleaning