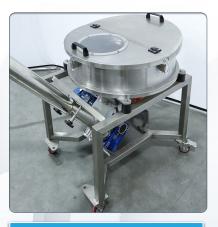

- Variable Speed Screw Feed Station for Sugar or Starch with 50 Liter Hopper
- Variable Feed Oil Station w/ Digital Pump, Dual Spray
- Variable Speed Ribbed Poly Coating Drum, 600 x 1000mm,
   Variable Coating Angle from ±15 Degrees via Servo-drive
- Tool-less **Drum Removal** for Ease of Cleaning
- Alarms for Low Oil Level, Low Sugar / Starch Level, Servo Overload
- **UL Approved** Electrical