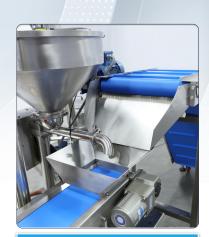

- Variable Speed Screw Feed Station for Sugar or Starch with 50 Liter Hopper
- Variable Feed Oil Station w/ Digital Pump, Dual Spray
- Variable Speed Ribbed Poly Coating Drum, 600 x 1000mm,
   Variable Coating Angle from ±15 Degrees via Servo-drive
- Tool-less **Drum Removal** for Ease of Cleaning
- Alarms for Low Oil Level, Low Sugar / Starch Level, Servo Overload
- **UL Approved** Electrical

Vibratory Powder Supply Feeder

**Heated Oil Hopper** 

Variable Speed Conveyor

Powder Hopper w/Auger Feed

TTOTIC VICW

• Top View •

• Side View •