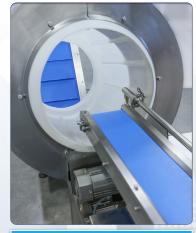

## **FEATURES**

- Suitable to Pair with CapPlus / GummyTech GT 150, 300, 600 (or Existing Gummy Systems)
- All cGMP Approved Contact Surfaces
- All Stainless Steel Frame, System Mounted on Locking Casters
- Color Touch Screen Controls
- FDA Approved Belts-texturized Non-stick Surface with 13mm Cleats
- Variable Speed Conveyor with Inlet Chute and Guide Rails, 200mm Wide

- Variable Speed Screw Feed Station for Sugar or Starch with 50 Liter Hopper
- Variable Feed Oil Station w/ Digital Pump, Dual Spray
- Variable Speed Ribbed Poly Coating Drum, 600 x 1000mm,
   Variable Coating Angle from ±15 Degrees via Servo-drive
- Tool-less **Drum Removal** for Ease of Cleaning
- Alarms for Low Oil Level, Low Sugar / Starch Level, Servo Overload
- **UL Approved** Electrical