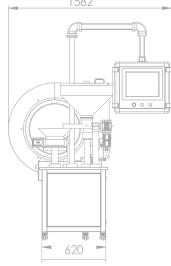

- Variable Speed Screw Feed Station for Sugar or Starch with 50 Liter Hopper
- Variable Feed Oil Station w/ Digital Pump, Dual Spray
- Variable Speed Ribbed Poly Coating Drum, 600 x 1000mm,
   Variable Coating Angle from ±15 Degrees via Servo-drive
- Tool-less **Drum Removal** for Ease of Cleaning
- Alarms for Low Oil Level, Low Sugar / Starch Level, Servo Overload
- **UL Approved** Electrical

Vibratory Powder Supply Feeder

**Heated Oil Hopper** 

Variable Speed Conveyor

Powder Hopper w/Auger Feed

TTOTIC VICW

• Top View •

• Side View •