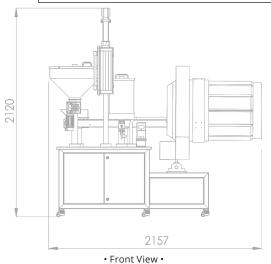

## **FEATURES**

- Suitable to Pair with CapPlus / GummyTech GT 150, 300, 600 (or Existing Gummy Systems)
- All cGMP Approved Contact Surfaces
- All Stainless Steel Frame, System Mounted on Locking Casters
- Color Touch Screen Controls
- FDA Approved Belts-texturized Non-stick Surface with 13mm Cleats
- Variable Speed Conveyor with Inlet Chute and Guide Rails, 200mm Wide

- Variable Speed Screw Feed Station for Sugar or Starch with 50 Liter Hopper
- Variable Feed Oil Station w/ Digital Pump, Dual Spray
- Variable Speed Ribbed Poly Coating Drum, 600 x 1000mm,
   Variable Coating Angle from ±15 Degrees via Servo-drive
- Tool-less **Drum Removal** for Ease of Cleaning
- Alarms for Low Oil Level, Low Sugar / Starch Level, Servo Overload
- **UL Approved** Electrical

Vibratory Powder Supply Feeder

**Heated Oil Hopper** 

Variable Speed Conveyor

Powder Hopper w/Auger Feed

TTOTIC VICW

• Top View •

• Side View •