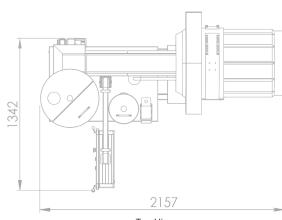

- Variable Speed Screw Feed Station for Sugar or Starch with 50 Liter Hopper
- Variable Feed Oil Station w/ Digital Pump, Dual Spray
- Variable Speed Ribbed Poly Coating Drum, 600 x 1000mm,
   Variable Coating Angle from ±15 Degrees via Servo-drive
- Tool-less **Drum Removal** for Ease of Cleaning
- Alarms for Low Oil Level, Low Sugar / Starch Level, Servo Overload
- **UL Approved** Electrical

Vibratory Powder Supply Feeder

**Heated Oil Hopper** 

Variable Speed Conveyor

Powder Hopper w/Auger Feed

TTOTIC VICW

• Top View •

• Side View •