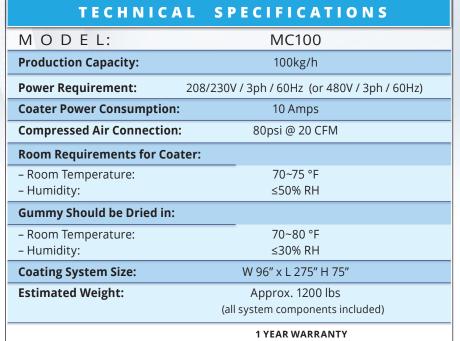

le Speed Conveyor with Inlet Chute and Guide Rails, 200mm Wide

- Variable Speed Screw Feed Station for Sugar or Starch with 50 Liter Hopper
- Variable Feed Oil Station w/ Digital Pump, Dual Spray
- Variable Speed Ribbed Poly Coating Drum, 600 x 1000mm,
   Variable Coating Angle from ±15 Degrees via Servo-drive
- Tool-less **Drum Removal** for Ease of Cleaning
- Alarms for Low Oil Level, Low Sugar / Starch Level, Servo Overload
- **UL Approved** Electrical

## **OPTIONS**

- Automatic Bulk Feed Hopper for Sugar or Starch to Keep Hopper Full on MC100.
- Variable Speed **Cleated Inlet** & Exit Conveyors with **Anti Stick Belts**.
- Variable vibration. Integrated Control System via MC100 Touch Screen.







Vibratory Powder Supply Feeder



**Heated Oil Hopper** 



Variable Speed Conveyor





Powder Hopper w/Auger Feed



TTOTIC VICW



• Top View •



• Side View •