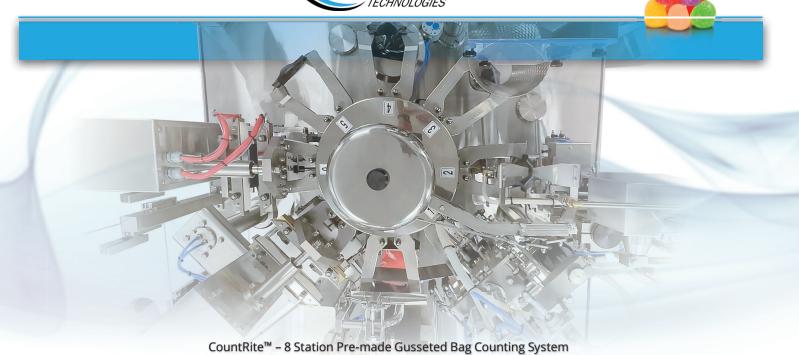

# **CountRite**<sup>™</sup> Gusseted Bag Counter

# Counts Gummies Into Pre-made Gusseted, Re-sealable Bags