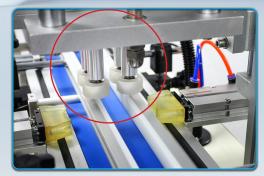

Four Cap Tightening Spindles

- Can be integrated with Savvy™ Tabletop Automated Pressure Sensitive Labeler -