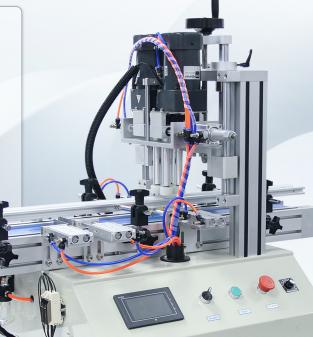

## Semi-Automatic Capper with Variable Speed Conveyor & Auto Bottle Indexing

- Caps are started by hand
- Cap tightening capabilities: pump, trigger spray, CRC, flip top, dropper, etc
- Rated at up to 40 bottles per minute depending upon lid type
- Color touch screen controls
- Pneumatic cap tamp station to seat lid
- Four cap tightening spindles, dual bottle gripper molds

Four Cap Tightening Spindles

- Can be integrated with Savvy™ Tabletop Automated Pressure Sensitive Labeler -