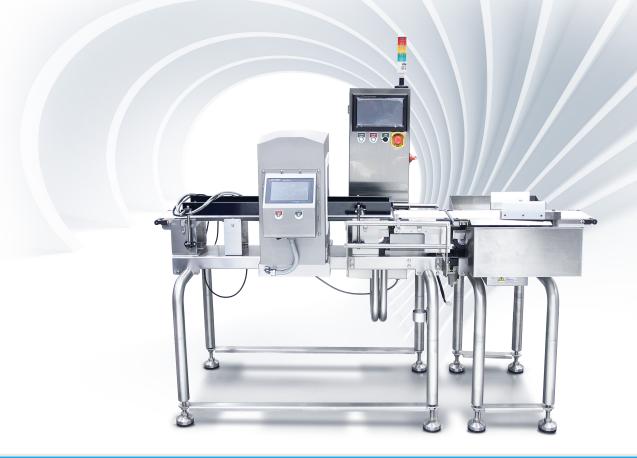

## **COMBI 120** METAL DETECTOR & CHECKWEIGHER

## HERE ARE THE KEY POINTS:

- Rated for up to 120 containers per minute
- All stainless steel construction
- 8" touch screen controller includes up to 1,000 pre-programmable batch records
- USB port added
- Variable speed single lane belt conveyor
- Metal detector set up for containers ranging from 70~100mm wide x 100~150mm heigh (tunnel opening: 200W x 150h)

- Checkweigher has a continuous weighing range of 6 – 600g, a weighing span of 0.1g and an accuracy of +/- 0.3g
- Full self-diagnosing system with alarms
- 2 rejection bins (front and back, one for metal, one for weight)
- Electric Power: 220V 60Hz 1Ph
- Compressed Air: 5 Kg/cm2
- Accuracy: FE 1.0mm, SS 1.3mm