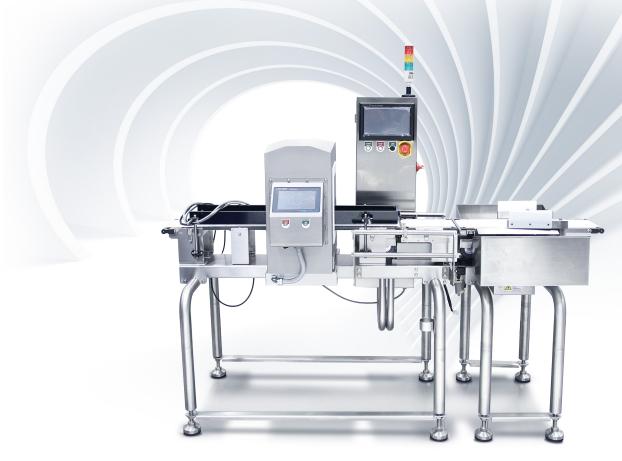

## **COMBO 120**

METAL DETECTOR & CHECKWEIGHER

## **Pay Yourself 2 Dividends!**

CHECK METAL CONTENT AND BOTTLE WEIGHT WITH ONE MACHINE

## **HERE ARE THE KEY POINTS:**

- Rated for up to 120 containers per minute
- All stainless steel construction
- 8" touch screen controller includes up to 1,000 pre-programmable batch records
- USB port added
- Variable speed single lane belt conveyor
- Metal detector set up for containers ranging from 70~100mm wide x 100~150mm heigh (tunnel opening: 200W x 150h)

- Checkweigher has a continuous weighing range of 6 600g, a weighing span of 0.1g and an accuracy of +/- 0.3g
- Full self-diagnosing system with alarms
- 2 rejection bins (front and back, one for metal, one for weight)
- Electric Power: 220V 60Hz 1Ph
- Compressed Air: 5 Kg/cm2
- Accuracy: FE 1.0mm, SS 1.3mm