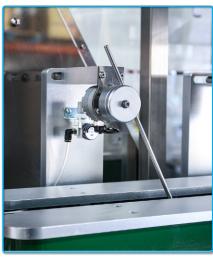

#### **FINAL ORIENTATION**

ADJUSTABLE PNEUMATIC BOTTLE HOOK
Insures All Horizontal Bottles are
Facing the Correct Way. Easy Knob
Tension Adjustment for All Bottle Sizes.