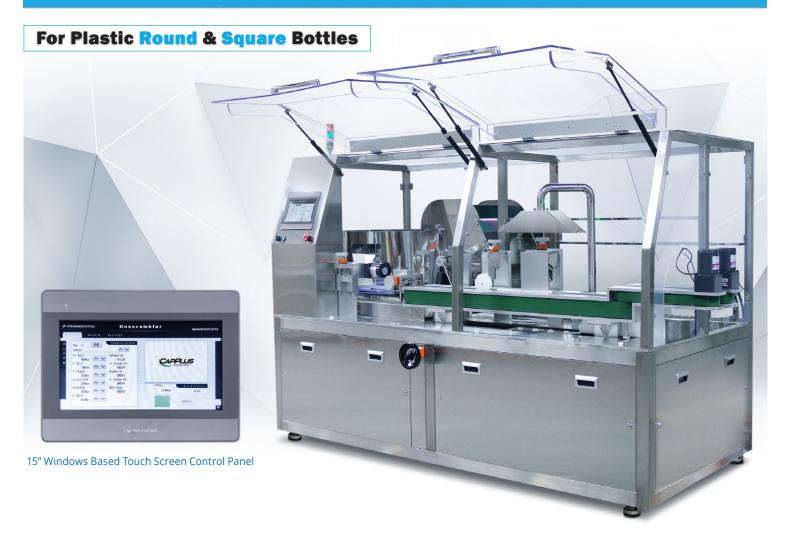

#### 15" WINDOWS BASED TOUCH SCREEN

Provides Precise Machine Control

### QUICKSORT™II BOTTLE UNSCRAMBLER

Engineered for Years of Service. Removable Panels Make for Easy Access to All Components.