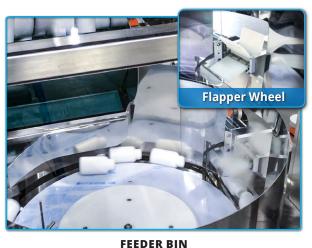

#### **BOTTLE ACCUMULATION**

Turntable #316 Stainless Steel. Exceeds Regulatory Standards. Flapper Wheel Insures That Bottle are Horizontal and Single File When Exiting Feeder Bin.