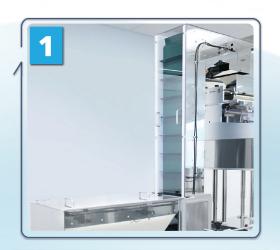

## There are Four Reasons Why the RC60.18.2G Rapid Gummy Channel Counter will Count your Gummies:

Floor Level Bulk Feed Hopper with Cleated Elevator Starts the Process

The **Adjustable Variable Speed Diverter Bar** Above the Product Channels, Sweeps **Left** & **Right** to Eliminate **"Twinning"** 

| Number of Tracks:              | 12                   |
|--------------------------------|----------------------|
| Number of Feeding Trays:       | 3                    |
| Numbers of Funnels:            | 2 Silicone           |
| Output (Gummies / min):        | Maximum 6,000 (2.5g) |
| Output (Standard product/min): | Maximum 7,000        |
| Product Size Range:            | 2 - 29mm             |
| Container Height Range:        | 45 - 200mm           |
| Container Diameter Range:      | 25 - 100mm           |
|                                |                      |