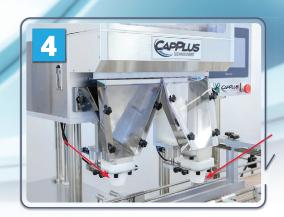

## There are Four Reasons Why the RC60.18.2G Rapid Gummy Channel Counter will Count your Gummies:

Floor Level Bulk Feed Hopper with Cleated Elevator Starts the Process

The **Adjustable Variable Speed Diverter Bar** Above the Product Channels, Sweeps **Left** & **Right** to Eliminate **"Twinning"** 

gummytech

By CapPlus Technologies

The Gear Driven Rotating Double Finger Bar Is Easily Removable For Cleaning

Flexible Silicone Funnels Finish the Process by Reducing the Incidence of Gummies Clogging the Funnels