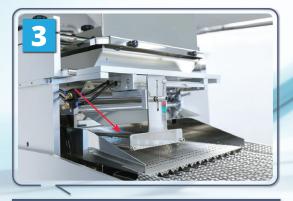

gummytech

By CapPlus Technologies

The Gear Driven Rotating Double Finger Bar Is Easily Removable For Cleaning

Flexible Silicone Funnels Finish the Process by Reducing the Incidence of Gummies Clogging the Funnels