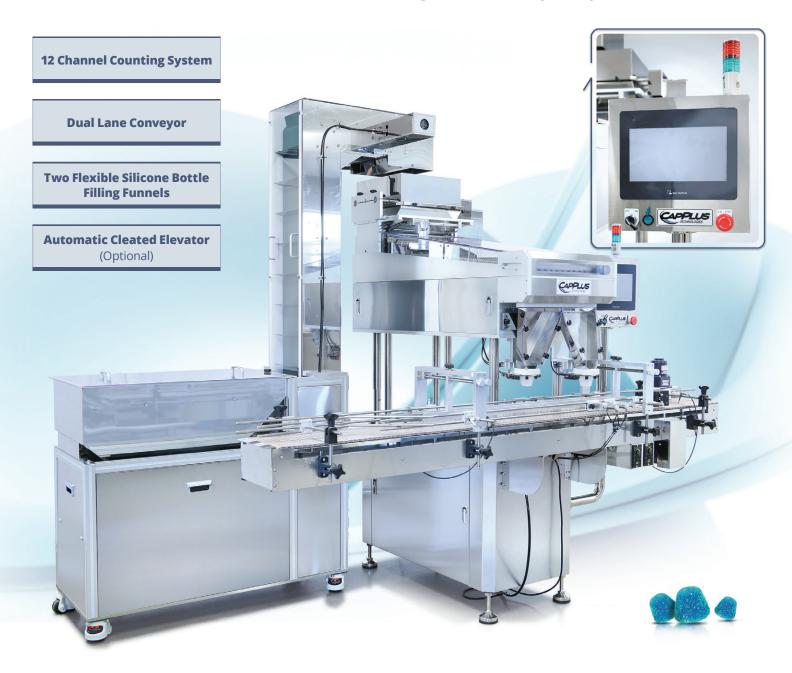

## There are Four Reasons Why the RC60.18.2G Rapid Gummy Channel Counter will Count your Gummies:

Floor Level Bulk Feed Hopper with Cleated Elevator Starts the Process

The **Adjustable Variable Speed Diverter Bar** Above the Product Channels, Sweeps **Left** & **Right** to Eliminate **"Twinning"** 