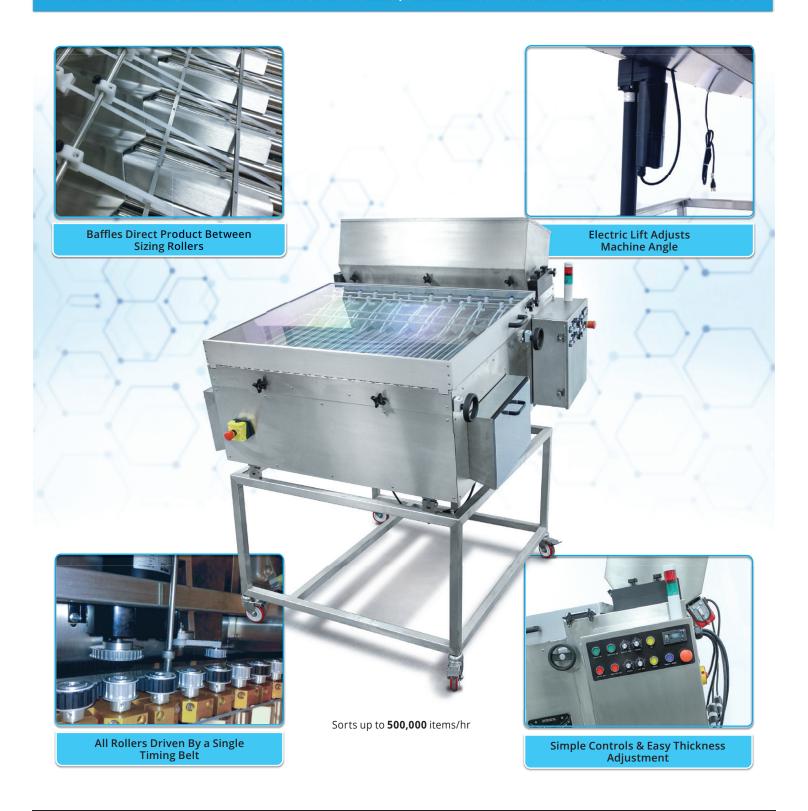

## BENEFITS

- Motorized Angle Adjustment
- Tilt Angle Indicator
- All Stainless Steel Design FDA Approved
  Contact Parts
- Quick Release, Removable SS Hopper
- Adjustable **Product Flow Gates** on Hopper
- Thickness **Adjustment Range**: 1-14 mm
- Solid Stainless Steel Rollers Precision Ground to 0.007 mm Circularity
- Variable Roller Speed Adjustment w/Digital Display
- Three **Discharge Chutes / Recovery** Containers
- 1 HP Main Drive System
- Continuous Timing Belt Drive

- Quality Construction Easy Parts Availability
- Easy To Replace A Single Bearing Without Dismantling Machine
- Quick & Easy Angle Adjustment
- Tool-less Removal Makes Clean-up Easy
- Handles A Wide Variety Of Capsules, Tablets or Softgels Shapes & Sizes
- Accurately **Sorts Product** As Thin As 2mm
- Sort up to 500,000 Items/hr, Depending on Product Size / Shape